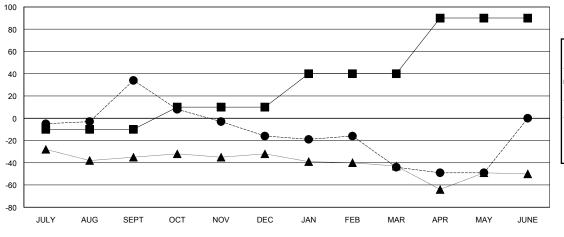

### GOALS AND ACTUAL NEW CLUBS CUMULATIVE

#### GOALS AND ACTUAL MEMBERS CUMULATIVE

| - CURRENT YEAR GOALS FOR NEW |  |  |  |  |  |  |
|------------------------------|--|--|--|--|--|--|
| MEMBERS                      |  |  |  |  |  |  |

CURRENT YEAR ACTUAL MEMBERS

- LAST YEAR ACTUAL MEMBERS

|   | DROPPED CLUBS: 1              |                 | 22 CLUBS OF 40 ADDED 1 OR MORE<br>NEW MEMBERS | GENDE<br>MALE |  |
|---|-------------------------------|-----------------|-----------------------------------------------|---------------|--|
| ' | DROPPED MEMBERS               |                 |                                               | FEMAL         |  |
|   | DECEASED CLUB CANCELLED OTHER | 13<br>22<br>121 | CLICK HERE FOR HEALTH ASSESSMENT DATA         | FAMILY UNI    |  |
|   | TOTAL                         | 156             |                                               | NON-HEAD      |  |